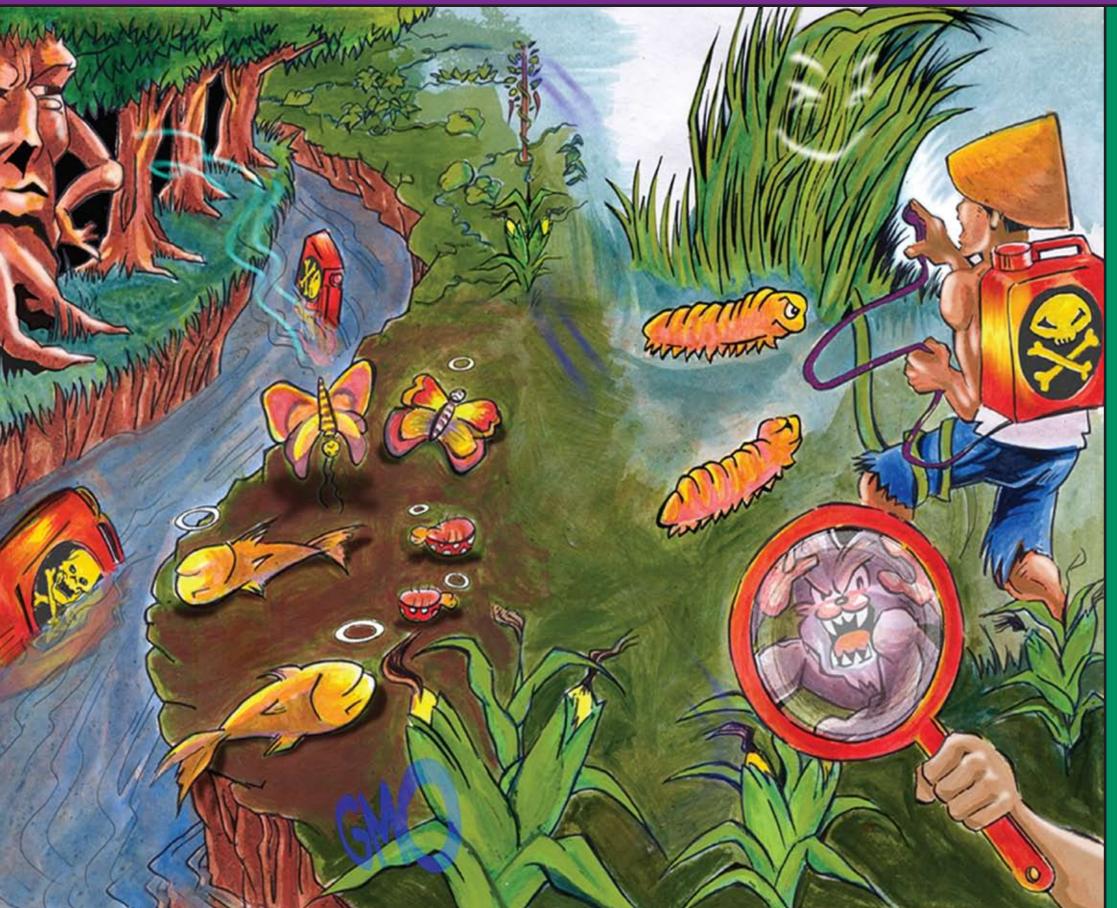

## PROTECT BALI'S ENVIRONMENT!

## Did you know that one of the main causes of pollution in our world today is farming?

- Everyday, farmers use very strong chemicals in rice fields and on other crops.
- These chemicals spread into the air, waterways, and soil where they are used and from there they spread out even further to other places.

## If they are dangerous, why do farmers use these chemicals?

- Once farmers start to use these chemicals, they need to continue using them and even use more and more chemicals, because the quality and health of the soil gets less fertile over time.
- These farming chemicals also create other environmental problems, like strong pests that attack the crops and are very hard to deal with.